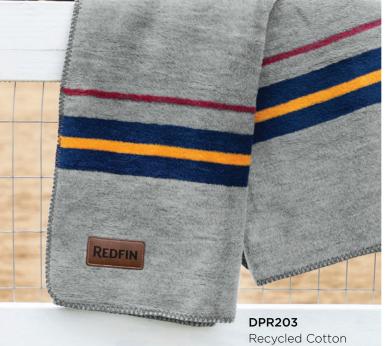

#### **SNUGGLE SEASON**

A DP2901 Herringbone Wool Blanket 50"x60" *AS LOW AS 54.60 R* B DP2902 Yorkshire Plaid Wool Blanket 50"x60" *AS LOW AS 54.60 R* C DP2904 Tattersall Wool Blanket 50"x60" *AS LOW AS 54.60 R* D DP2601 Premium Cable Knit Cotton Throw 50"x60" *AS LOW AS 117.04 R* E DP1743 Plush Comforter Throw 50"x60" *AS LOW AS 39.40 R* F DP2701 Cable Knit Chenille Throw 50"x60" *AS LOW AS 45.59 R* G DP27022 Newport Crochet Knit Blanket 50"x60" *AS LOW AS 34.04 R* 