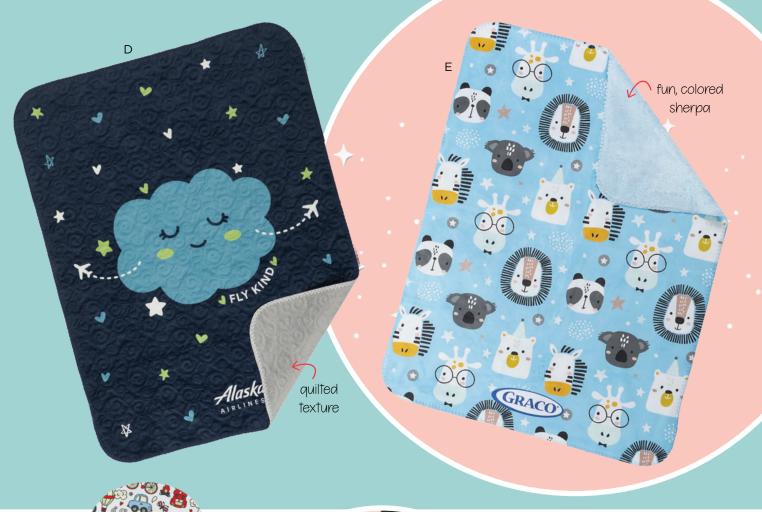

AS 41.20 R B RV2001 Terry Velour Shawl Collar Robe AS LOW AS 69.02 R C RV3001 Terry Velour Hooded Robe AS LOW AS 81.44 R D RV1001 Terry Velour Kimono Robe AS LOW AS 62.75 R E RS3018 Sweatshirt Hoodie Robe AS LOW AS 53.02 R F RW1019 Thigh Length Waffle Weave Kimono Robe AS LOW AS 35.65 R G RP2030 Sublimated Shawl Collar Robe AS LOW AS 162.19 R





























G

#### GIFTS WE LOVE FOR UNDER \$35

A SLP7004 Indoor Slippers AS LOW AS 16.97 R B PC2001 Mink Throw Pillow 18"x18" AS LOW AS 33.97 R C CC2001 Premium Terry Lined Microfiber Cleaning Cloth 5"x7" AS LOW AS 1.74 R D SP2001 Sublimated Tube Socks AS LOW AS 10.70 R E MASK01 Sublimated Eye Mask 3.75"x9.5"AS LOW AS 4.73 R F FBAN01 Sublimated Bandana 22"x22" AS LOW AS 6.27 R G MBAR03 Printed Drip Mat 7"x19" AS LOW AS 19.57 R































www.terrytown.com