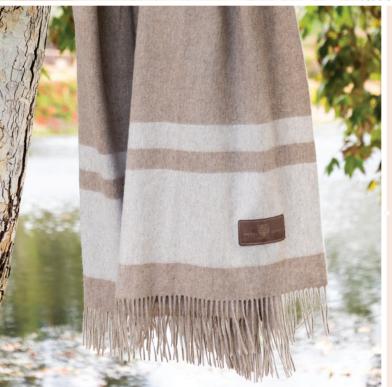

#### WEARABLE WARMTH

A SC4001 Cashmere Scarf 12"x72"+4" fringes AS LOW AS 121.17 R B EPS302 Sublimated Sherpa Scarf 8"x61" AS LOW AS 9.90 R C XSB2001 Jacquard Knitted Beanie AS LOW AS 9.57 R D XSC3001 Jacquard Knitted Scarf AS LOW AS 15.52 R E EPS303 Sublimated Scarf 8"x61" AS LOW AS 9.37 R F SJ3001-SPORT Jacquard Knitted Sports Socks AS LOW AS 7.90 R G HDP1745 Sublimated Hooded Blankets AS LOW AS 104.70 R