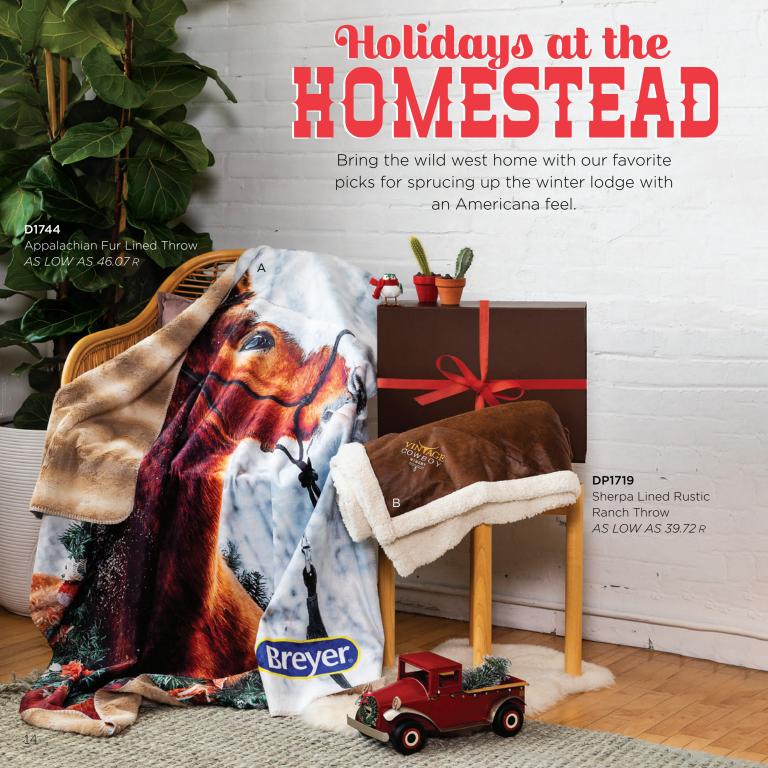

#### Rustic Ranch Throw AS LOW AS 32.59 R

NEW YEAR, NEW YOU

A MYOGAO1 Sublimated Yoga Mat 24"x68" AS LOW AS 49.42 R B MYOGAO2 Professional Yoga Mat 26"x72" AS LOW AS 59.15 R C MYOGAO3 Lightweight Yoga Mat 24"x68 AS LOW AS 20.84 R D EY1001 Sublimated Yoga Mat Towel 24"x68" AS LOW AS 25.64 R E GV1202 Mid-Weight Velour Hand/Sports Towel 16"x25" AS LOW AS 5.09 R