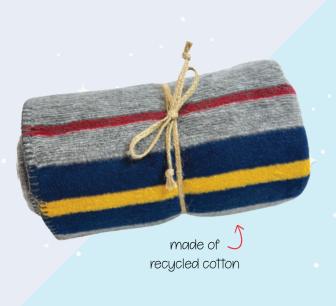

#### **SNUGGLE SEASON**

A DP2901 Herringbone Wool Blanket 50"x60" *AS LOW AS 54.60 R* B DP2902 Yorkshire Plaid Wool Blanket 50"x60" *AS LOW AS 54.60 R* C DP2904 Tattersall Wool Blanket 50"x60" *AS LOW AS 54.60 R* D DP2601 Premium Cable Knit Cotton Throw 50"x60" *AS LOW AS 117.04 R* E DP1743 Plush Comforter Throw 50"x60" *AS LOW AS 39.40 R* F DP2701 Cable Knit Chenille Throw 50"x60" *AS LOW AS 45.59 R* G DP27022 Newport Crochet Knit Blanket 50"x60" *AS LOW AS 34.04 R* 