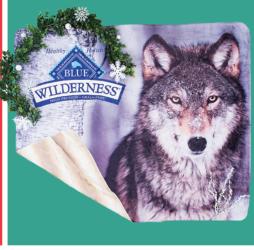

#### **Giveback Product**

The DP2703 Vanilla Cookie
Blanket is our designated Kindly
product for this season. 3% of the
proceeds generated from this
product will go towards
Feeding America.

SANTA'S WORKSHOP