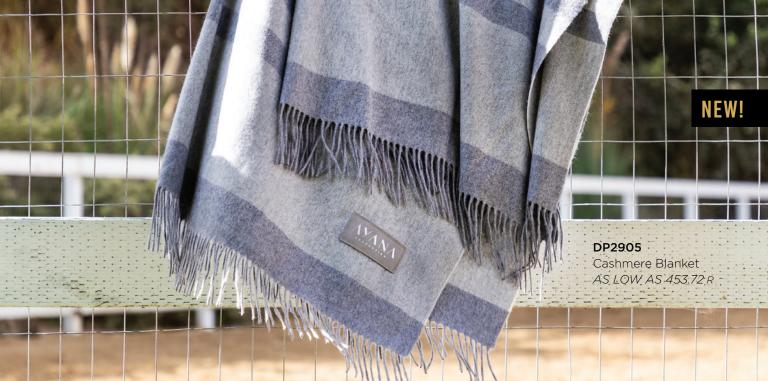

#### WEARABLE WARMTH

A SC4001 Cashmere Scarf 12"x72"+4" fringes AS LOW AS 121.17 R B EPS302 Sublimated Sherpa Scarf 8"x61" AS LOW AS 9.90 R C XSB2001 Jacquard Knitted Beanie AS LOW AS 9.57 R D XSC3001 Jacquard Knitted Scarf AS LOW AS 15.52 R E EPS303 Sublimated Scarf 8"x61" AS LOW AS 9.37 R F SJ3001-SPORT Jacquard Knitted Sports Socks AS LOW AS 7.90 R G HDP1745 Sublimated Hooded Blankets AS LOW AS 104.70 R