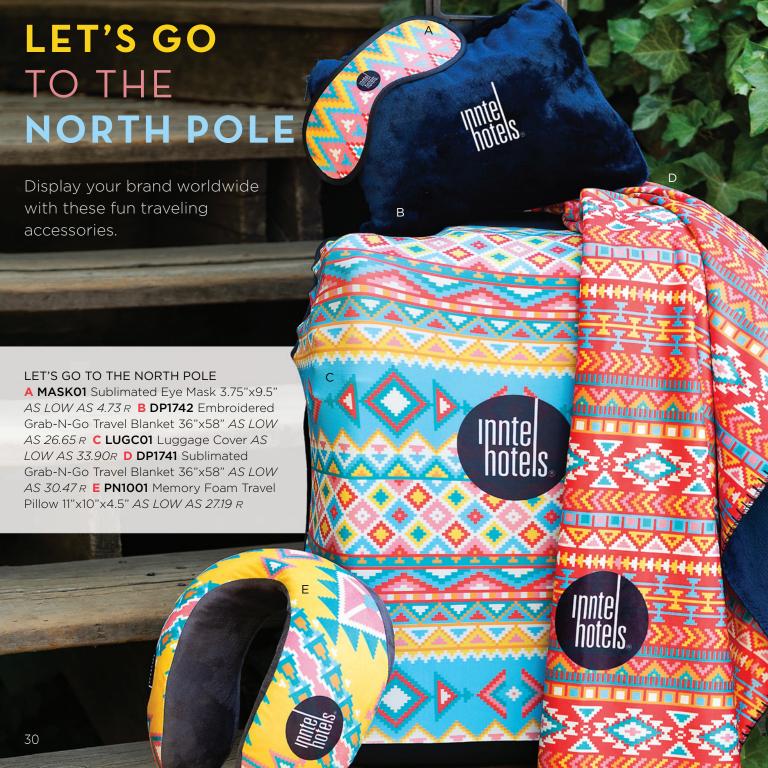

A STR03 Printed Belly Band 6"x27" AS LOW AS 7.04 V B NTAG01 Custom Hang Tag with Twine 2.5"x4" AS LOW AS 5.73 V C RIB02 Printed Satin Ribbon 2" wide AS LOW AS 6.88 V D GOR04 Organza Bag 15"x24" AS LOW AS 1.80 V E NCARD02 Custom Greeting Card with Ribbon 5.5"x5.5" AS LOW AS 8.03 V

#### WEARABLE WARMTH

A SC4001 Cashmere Scarf 12"x72"+4" fringes AS LOW AS 121.17 R B EPS302 Sublimated Sherpa Scarf 8"x61" AS LOW AS 9.90 R C XSB2001 Jacquard Knitted Beanie AS LOW AS 9.57 R D XSC3001 Jacquard Knitted Scarf AS LOW AS 15.52 R E EPS303 Sublimated Scarf 8"x61" AS LOW AS 9.37 R F SJ3001-SPORT Jacquard Knitted Sports Socks AS LOW AS 7.90 R G HDP1745 Sublimated Hooded Blankets AS LOW AS 104.70 R