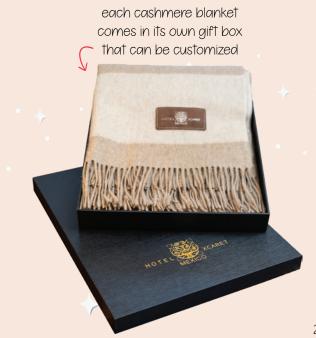

#### WEARABLE WARMTH

A SC4001 Cashmere Scarf 12"x72"+4" fringes AS LOW AS 121.17 R B EPS302 Sublimated Sherpa Scarf 8"x61" AS LOW AS 9.90 R C XSB2001 Jacquard Knitted Beanie AS LOW AS 9.57 R D XSC3001 Jacquard Knitted Scarf AS LOW AS 15.52 R E EPS303 Sublimated Scarf 8"x61" AS LOW AS 9.37 R F SJ3001-SPORT Jacquard Knitted Sports Socks AS LOW AS 7.90 R G HDP1745 Sublimated Hooded Blankets AS LOW AS 104.70 R