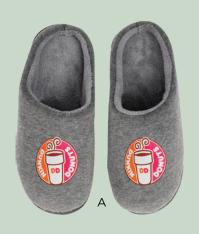

#### GIFTS WE LOVE FOR UNDER \$35

A SLP7004 Indoor Slippers AS LOW AS 16.97 R B PC2001 Mink Throw Pillow 18"x18" AS LOW AS 33.97 R C CC2001 Premium Terry Lined Microfiber Cleaning Cloth 5"x7" AS LOW AS 1.74 R D SP2001 Sublimated Tube Socks AS LOW AS 10.70 R E MASK01 Sublimated Eye Mask 3.75"x9.5"AS LOW AS 4.73 R F FBAN01 Sublimated Bandana 22"x22" AS LOW AS 6.27 R G MBAR03 Printed Drip Mat 7"x19" AS LOW AS 19.57 R