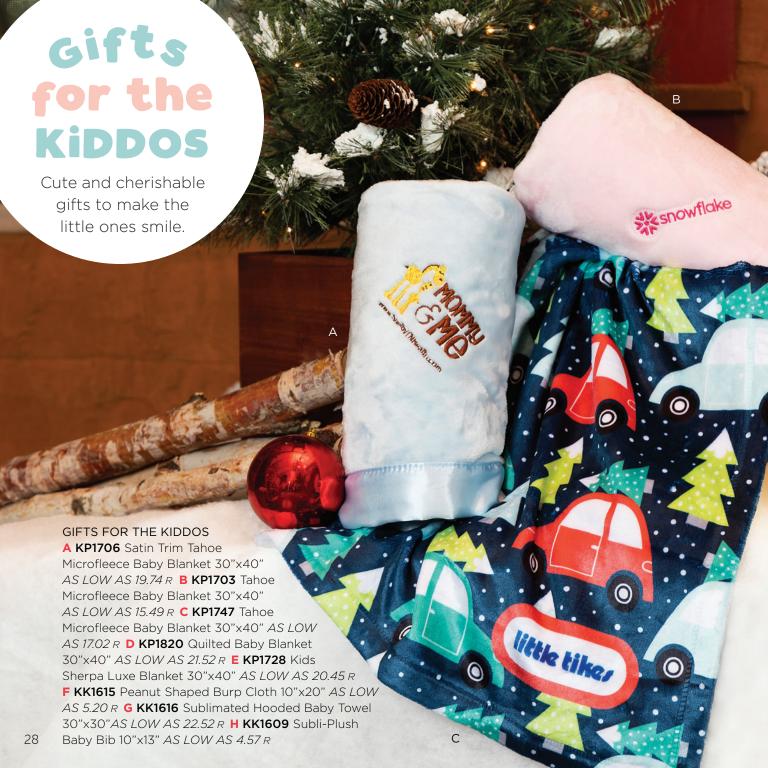

A STR03 Printed Belly Band 6"x27" AS LOW AS 7.04 V B NTAG01 Custom Hang Tag with Twine 2.5"x4" AS LOW AS 5.73 V C RIB02 Printed Satin Ribbon 2" wide AS LOW AS 6.88 V D GOR04 Organza Bag 15"x24" AS LOW AS 1.80 V E NCARD02 Custom Greeting Card with Ribbon 5.5"x5.5" AS LOW AS 8.03 V