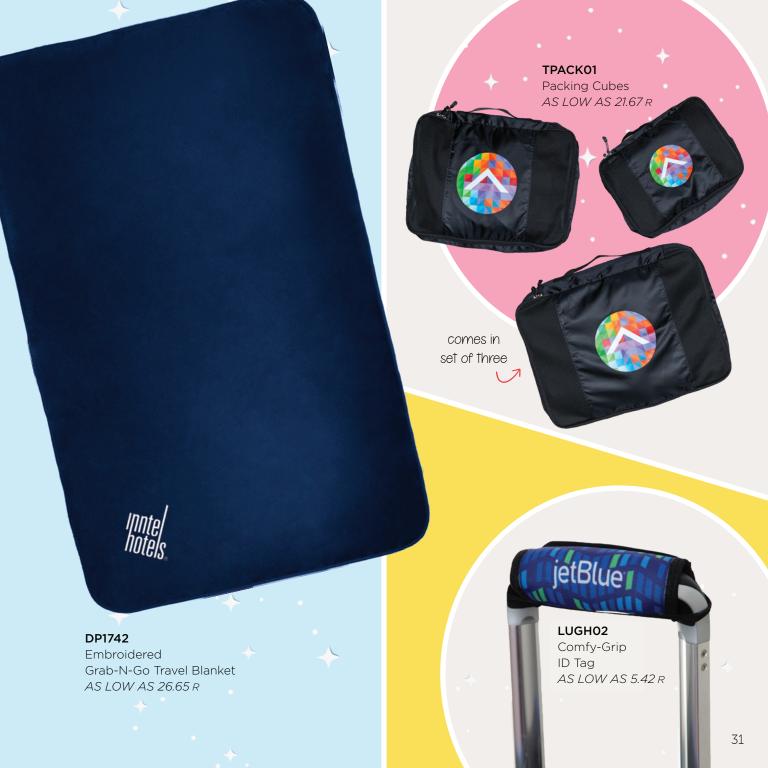

R B RV2001 Terry Velour Shawl Collar Robe AS LOW AS 69.02 R C RV3001 Terry Velour Hooded Robe AS LOW AS 81.44 R D RV1001 Terry Velour Kimono Robe AS LOW AS 62.75 R E RS3018 Sweatshirt Hoodie Robe AS LOW AS 53.02 R F RW1019 Thigh Length Waffle Weave Kimono Robe AS LOW AS 35.65 R G RP2030 Sublimated Shawl Collar Robe AS LOW AS 162.19 R





























G

#### GIFTS WE LOVE FOR UNDER \$35

A SLP7004 Indoor Slippers AS LOW AS 16.97 R B PC2001 Mink Throw Pillow 18"x18" AS LOW AS 33.97 R C CC2001 Premium Terry Lined Microfiber Cleaning Cloth 5"x7" AS LOW AS 1.74 R D SP2001 Sublimated Tube Socks AS LOW AS 10.70 R E MASK01 Sublimated Eye Mask 3.75"x9.5"AS LOW AS 4.73 R F FBAN01 Sublimated Bandana 22"x22" AS LOW AS 6.27 R G MBAR03 Printed Drip Mat 7"x19" AS LOW AS 19.57 R































www.terrytown.com