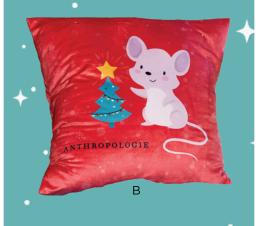

#### GIFTS WE LOVE FOR UNDER \$35

A SLP7004 Indoor Slippers AS LOW AS 16.97 R B PC2001 Mink Throw Pillow 18"x18" AS LOW AS 33.97 R C CC2001 Premium Terry Lined Microfiber Cleaning Cloth 5"x7" AS LOW AS 1.74 R D SP2001 Sublimated Tube Socks AS LOW AS 10.70 R E MASK01 Sublimated Eye Mask 3.75"x9.5"AS LOW AS 4.73 R F FBAN01 Sublimated Bandana 22"x22" AS LOW AS 6.27 R G MBAR03 Printed Drip Mat 7"x19" AS LOW AS 19.57 R