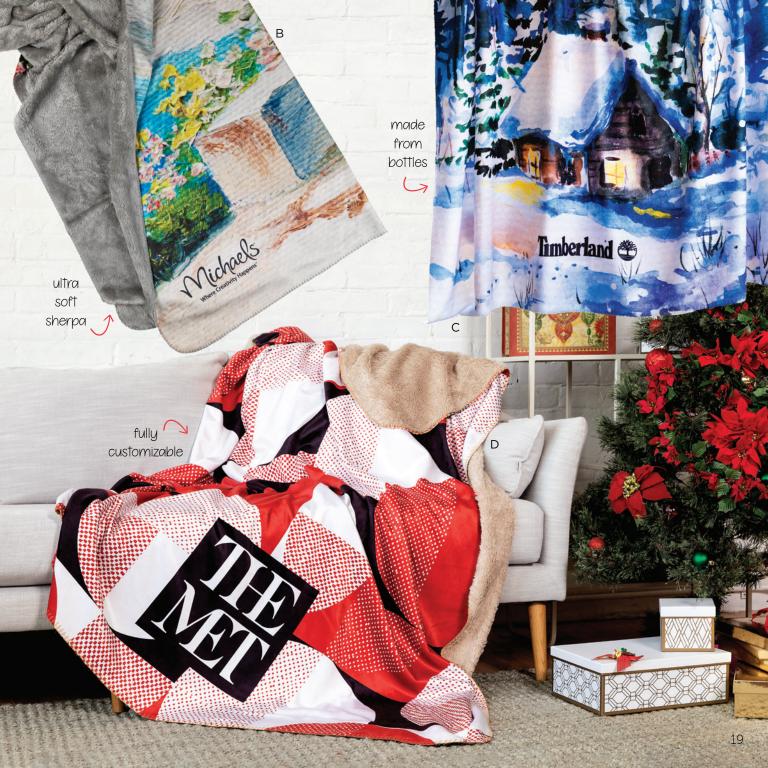

#### **SNUGGLE SEASON**

A DP2901 Herringbone Wool Blanket 50"x60" *AS LOW AS 54.60 R* B DP2902 Yorkshire Plaid Wool Blanket 50"x60" *AS LOW AS 54.60 R* C DP2904 Tattersall Wool Blanket 50"x60" *AS LOW AS 54.60 R* D DP2601 Premium Cable Knit Cotton Throw 50"x60" *AS LOW AS 117.04 R* E DP1743 Plush Comforter Throw 50"x60" *AS LOW AS 39.40 R* F DP2701 Cable Knit Chenille Throw 50"x60" *AS LOW AS 45.59 R* G DP27022 Newport Crochet Knit Blanket 50"x60" *AS LOW AS 34.04 R* 