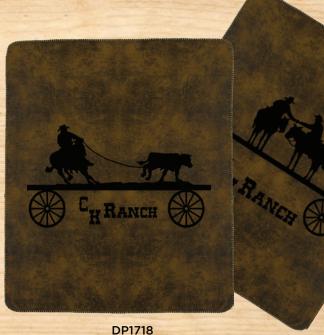

#### Rustic Ranch Throw AS LOW AS 32.59 R

NEW YEAR, NEW YOU

A MYOGAO1 Sublimated Yoga Mat 24"x68" AS LOW AS 49.42 R B MYOGAO2 Professional Yoga Mat 26"x72" AS LOW AS 59.15 R C MYOGAO3 Lightweight Yoga Mat 24"x68 AS LOW AS 20.84 R D EY1001 Sublimated Yoga Mat Towel 24"x68" AS LOW AS 25.64 R E GV1202 Mid-Weight Velour Hand/Sports Towel 16"x25" AS LOW AS 5.09 R