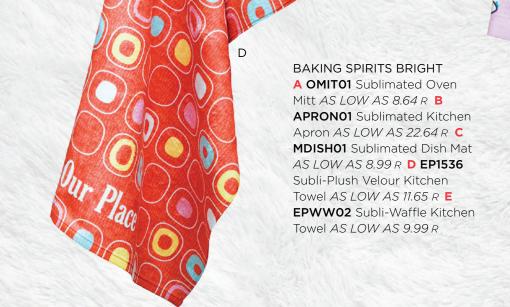

Crew Socks AS LOW AS 9.34 R





#### Rustic Ranch Throw AS LOW AS 32.59 R



NEW YEAR, NEW YOU

A MYOGAO1 Sublimated Yoga Mat 24"x68" AS LOW AS 49.42 R B MYOGAO2 Professional Yoga Mat 26"x72" AS LOW AS 59.15 R C MYOGAO3 Lightweight Yoga Mat 24"x68 AS LOW AS 20.84 R D EY1001 Sublimated Yoga Mat Towel 24"x68" AS LOW AS 25.64 R E GV1202 Mid-Weight Velour Hand/Sports Towel 16"x25" AS LOW AS 5.09 R



EV1411

Premium
Fitness Towel
AS LOW AS 7.29 R

#### EP1548

Oversized Subli-Plush Fitness Towel AS LOW AS 16.64 R



#### MERRY MERCH

A DP1801 Sublimated Quilted Blanket 50"x60" AS LOW AS 43.19 R B DP1745 Ultra Plush Sherpa Micro Mink Throw 50"x60" AS LOW AS 40.39 R C DPR101 Recycled Polyester Flannel Blanket 50"x60" AS LOW AS 34.90 R



# LUXURIOUS GIFTING









# Baking Spirits Bright







#### **BEST HOLIDAY BLONDIES**

Satisfy your holiday sweet tooth with these easy blondie bars!



#### Ingredients

15.25 oz box yellow cake mix 1 large egg 1 stick salted butter (½ cup) ¼ cup eggnog (or milk) 1 cup white chocolate chips festive sprinkles Prep Time: 15 minutes
Cook Time: 25 minutes

Total Time: 40 minutes

#### How to

- **1.** Blend cake mix, egg, butter, and eggnog/milk in a bowl with a blender until evenly mixed. Stir in some sprinkles.
- **2.** Spray an 11x7 baking pan with nonstick, and spread on half of the batter in one even layer. Sprinkle on a layer of white chocolate chips, then spread on the rest of the batter.
- **3.** Add some more sprinkles on top.
- **4.** Bake at 350 degrees for 25 minutes or until bars are a golden color.
- **5.** Once out of the oven,