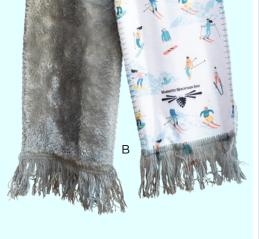

#### WEARABLE WARMTH

A SC4001 Cashmere Scarf 12"x72"+4" fringes AS LOW AS 121.17 R B EPS302 Sublimated Sherpa Scarf 8"x61" AS LOW AS 9.90 R C XSB2001 Jacquard Knitted Beanie AS LOW AS 9.57 R D XSC3001 Jacquard Knitted Scarf AS LOW AS 15.52 R E EPS303 Sublimated Scarf 8"x61" AS LOW AS 9.37 R F SJ3001-SPORT Jacquard Knitted Sports Socks AS LOW AS 7.90 R G HDP1745 Sublimated Hooded Blankets AS LOW AS 104.70 R