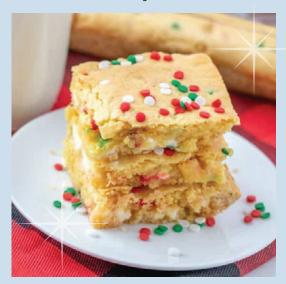

# Baking Spirits Bright

#### **BEST HOLIDAY BLONDIES**

Satisfy your holiday sweet tooth with these easy blondie bars!

#### Ingredients

15.25 oz box yellow cake mix 1 large egg 1 stick salted butter (½ cup) ¼ cup eggnog (or milk) 1 cup white chocolate chips festive sprinkles Prep Time: 15 minutes
Cook Time: 25 minutes

Total Time: 40 minutes

#### How to

- **1.** Blend cake mix, egg, butter, and eggnog/milk in a bowl with a blender until evenly mixed. Stir in some sprinkles.
- **2.** Spray an 11x7 baking pan with nonstick, and spread on half of the batter in one even layer. Sprinkle on a layer of white chocolate chips, then spread on the rest of the batter.
- **3.** Add some more sprinkles on top.
- **4.** Bake at 350 degrees for 25 minutes or until bars are a golden color.
- **5.** Once out of the oven, let them cool for a few minutes.
- 6. Cut into squares and enjoy!